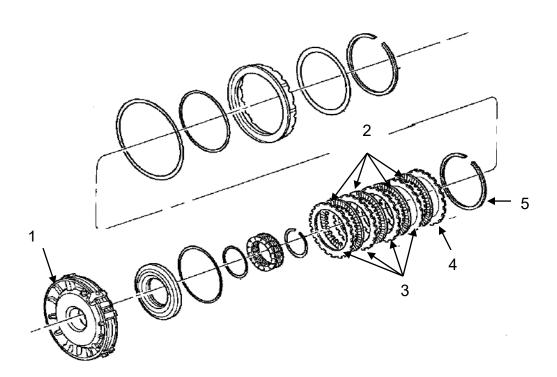

## Alto # 128758D POWERPACK® CONTENTS:

(3) 128744-230 Red Eagle® Friction Plates
(3) 128705K250 Kolene® Steel Plates
(1) 128765-500 Pressure Plate

## **INSTALLATION INSTRUCTIONS**

Stack-up is same as OE:

Install the Alto Red Eagle ® frictions (3) and Kolene® steel plates (3), starting with a steel plate and ending with a friction plate into the 4C housing (1)

Install the top pressure plate (4)

Install the Flat 4C selective snap-ring (5) into the 4C housing

Check clutch pack clearance using a feeler gauge in four places between the Pressure plate and the snap ring. Clearance should be 0.770 to 1.390mm (.030" to .055")

Adjustment made by selective snap rings available from dealer.

(For the best results always soak the frictions in recommended ATF for at least 20 minutes)