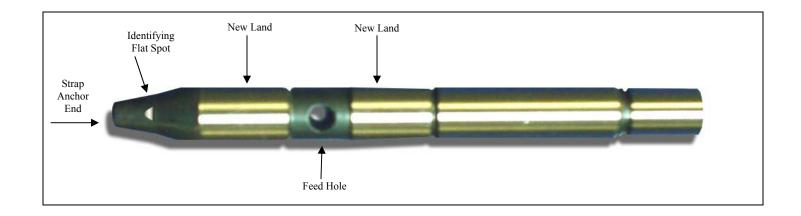

## **SPECIFICATIONS**

Alto Servo Pin #057301 replaces Original OE pins #8680499, #8680500 and #860501. The new pin also offers new lands to make a better seal between the case and pin. The Alto pin is identified by a small flat spot ground into the strap anchor end.