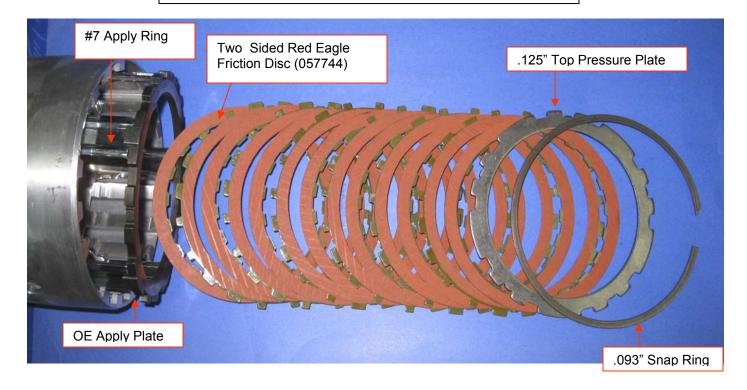

### **INSTALLATION INSTRUCTIONS**

**Installation:** Use a #7 apply ring with this PowerPack®

Install OE Apply Plate (.223")

Install 2-sided Red Eagle® Friction Disc

Install external splined Red Eagle® friction disc with friction lining facing up, Install internal splined Red Eagle® friction disc with friction lining facing up, continue to alternate internally splined and externally splined Red Eagle® friction disc ending with an internal splined disc with a total of 6 internal splined and 6 external splined one sided disc.

Install the 5 load relief springs Install .125" top pressure plate

Install .093" snap Ring

Caution: You must install all of the 1-sided Red Eagle® friction disc with the friction lining

facing up or you will have a catastrophic failure of the 3-4 clutch pack.