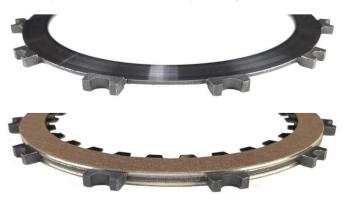

## Chrysler 68RFE (6 Speed) Reverse Clutch Drum Saver Kit Featuring G3<sup>™</sup> Friction Clutches & the New Alto Pocket Plate

Alto # 128759

Example of Pocket Plate and Stack-Up including Friction Clutches

The OE stack-up in the Reverse Clutch Pack has a single .068" steel plate that will eat into the Input Drum and cause fluid contamination. The Alto Pocket Plate is a new design that features a .169" footprint on the teeth to prevent this damage, with the friction mating surface remaining the original .068" thickness.