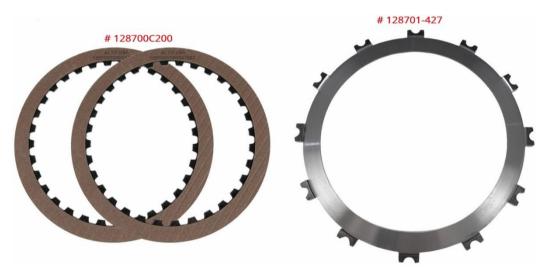

## Chrysler 68RFE (6 Speed) Reverse Clutch Drum Saver Kit Featuring G3<sup>™</sup> Friction Clutches & the New Alto Pocket Plate

Alto # 128759

Example of Pocket Plate and Stack-Up including Friction Clutches

The OE stack-up in the Reverse Clutch Pack has a single .068" steel plate that will eat into the Input Drum and cause fluid contamination. The Alto Pocket Plate is a new design that features a .169" footprint on the teeth to prevent this damage, with the friction mating surface remaining the original .068" thickness.