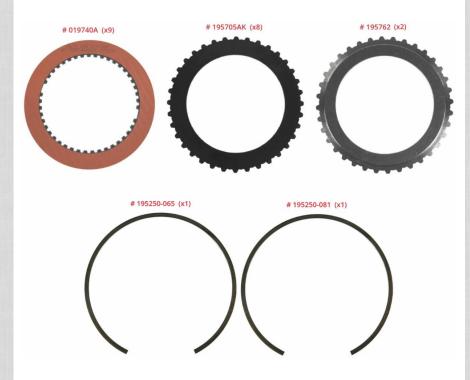

#### Features:

- .061" Red Eagle® Powerglide Style 43(45) Tooth Frictions
- .060" Kolene® Steels
  .125" Stepped Pressure Plate (x2)
  .065" Snap Ring
- .081" Snap Ring