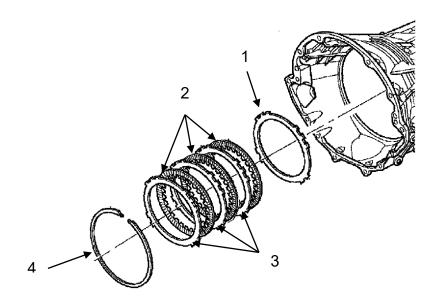

## **INSTALLATION INSTRUCTIONS**

**Note:** Pre-soak friction plates for at least 15-20 minutes in the manufacturer's recommended ATF.

Stack-up is same as OE:

Install the 2C reaction plate (1) into the transmission case.

Install the Alto Red Eagle® frictions (2) and steel plates (3), starting with a friction and ending with a steel plate.

Install the Flat 2C snap-ring (4) into the transmission case.

Using air (40 PSI) apply the 2nd clutch several times to seat all of the clutch pack elements