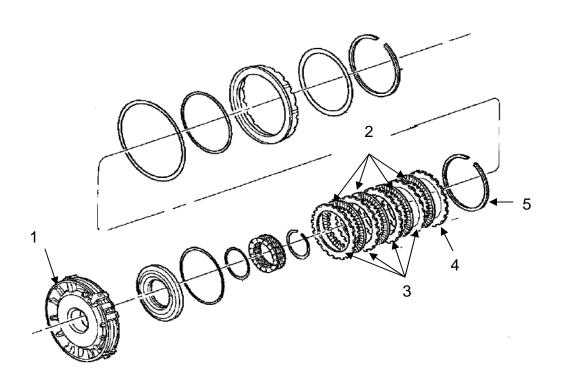

## Alto # 128758 POWERPACK® CONTENTS:

(4) 128744-203 Red Eagle® Friction Plates (4) 128705K157 Kolene® Steel Plates (1) 128765-500 Pressure Plate

## **INSTALLATION INSTRUCTIONS**

Stack-up is same as OE:

Install the Alto Red Eagle® frictions (2) and Kolene® steel plates (3), starting with a steel plate and ending with a friction plate into the 4C housing (1) Install the top pressure plate (4)

Install the Flat 4C selective snap-ring (5) into the 4C housing

Check clutch pack clearance using a feeler gauge in four places between the Pressure plate and the snap ring. Clearance should be 0.770 to 1.390mm (.030" to .055") Adjustment made by selective snap rings available from dealer.